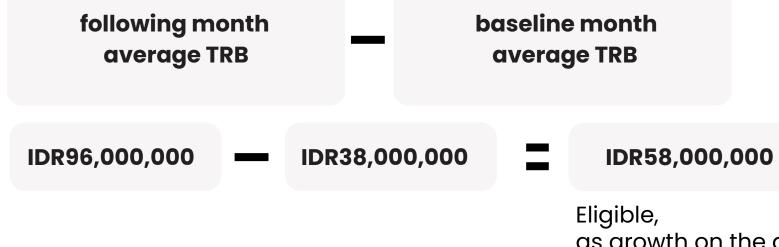

• There's an average Total Relationship Balance (TRB)/portfolio growth

min. IDR10,000,000

Baseline month Average TRB (March 2025) : IDR38,000,000

Average balance growth =

Following month Average TRB (April 2025)

as growth on the account are higher than **IDR10,000,000** 

: IDR96,000,000

or average TRB growth which is from IDR56,000,000