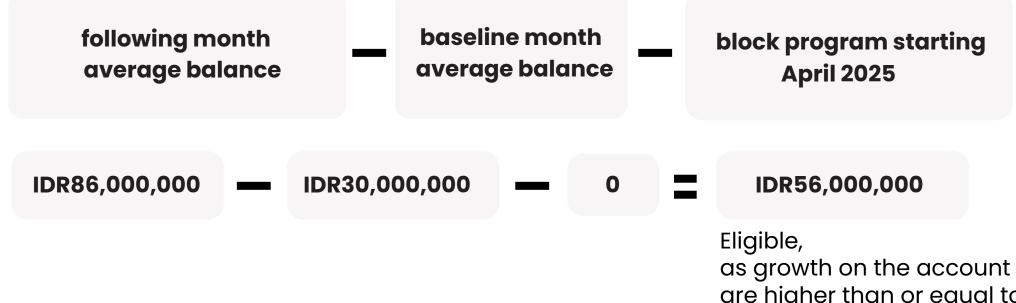

# • There's an average balance growth in Maybank MAKSI iB Savings Account

min. IDR10,000,000

Baseline month average balance (March 2025) : IDR30,000,000

Following month average balance (April 2025) : IDR86,000,000 Block program starting April 2025 : 0

Average balance growth =

as growth on the account are higher than or equal to IDR10,0000,000

• Financial transactions 3x on following month via Maybank Debit Card and M2U ID App

Purchase using Maybank Debit Card: 8<sup>th</sup> & 15<sup>th</sup> April 2025
Top up e-wallet: 20<sup>th</sup> April 2025