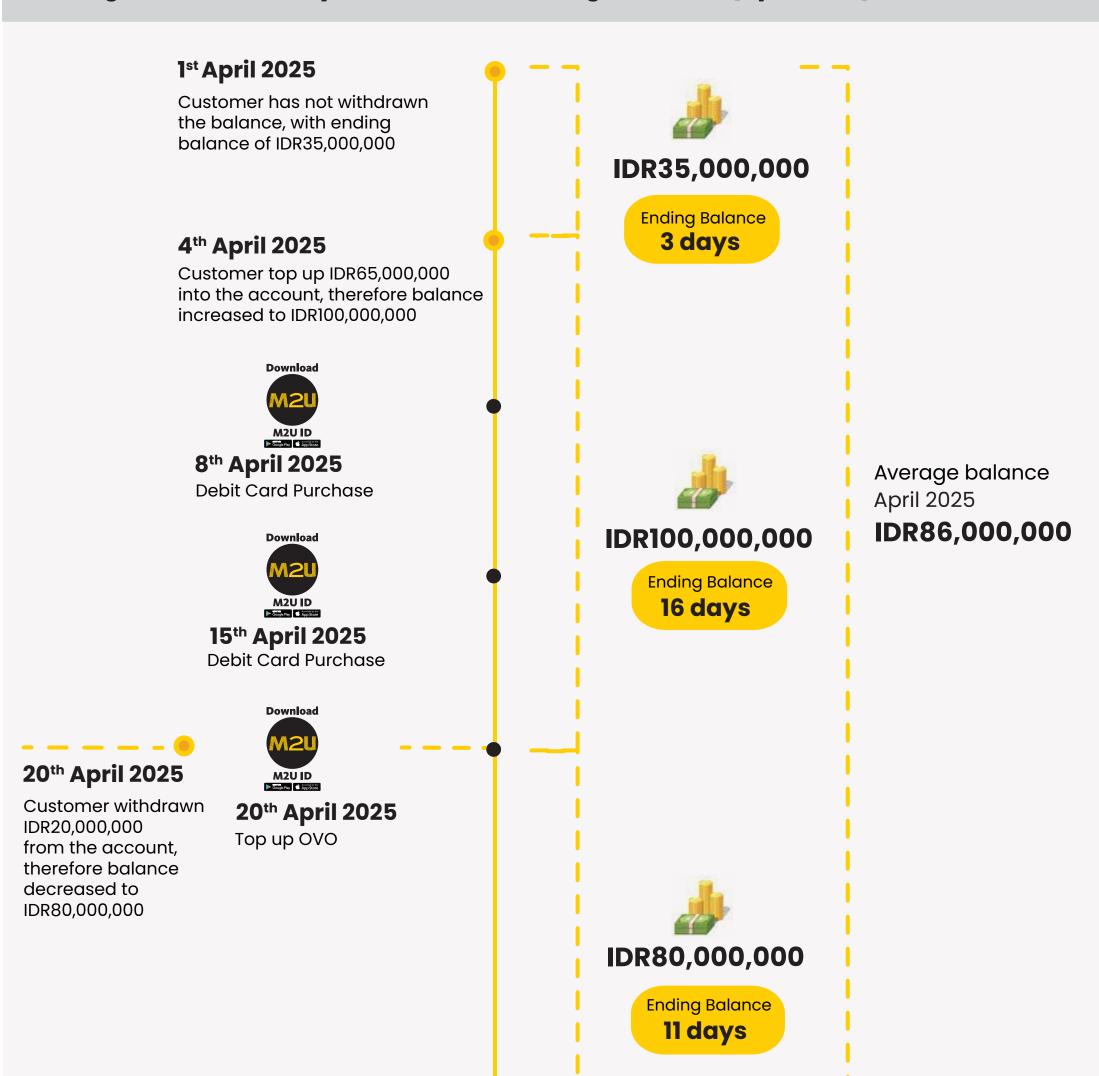

#### Detail on Average Balance Calculation in April 2025

**30<sup>th</sup> April 2025** 

### Average balance calculation on Maybank MAKSI iB Savings Account

Average Balance =

\( \sum\_{\text{E}} \) \( \text{(ending balance x number of days of deposit)} \)

number of days on following month

\( \text{(IDR35,000,000 x 3 days)} + \text{(IDR100,000,000 x 16 days)} + \text{(IDR80,000,000 x 11 days)} \)

30 days

= \( \text{IDR86,000,000} \)